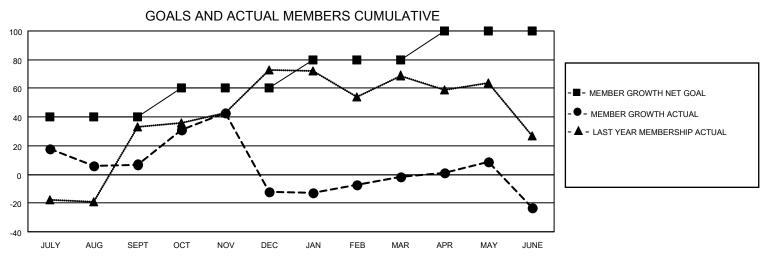

## MONTHLY MEMBERSHIP PROGRESS REPORT

LOCATION ROMANIA District 124 Results as of: 6/30/2022

| Clubs RESULTS FOR 2021-2022 |   |   |   | Members RESULTS FOR 2021-2022 |    |     |     |
|-----------------------------|---|---|---|-------------------------------|----|-----|-----|
|                             |   |   |   |                               |    |     |     |
| JULY/AUG/SEPT               | 0 | 0 | 2 | JULY/AUG/SEPT                 | 40 | 36  | 27  |
| OCT/NOV/DEC                 | 1 | 1 | 1 | OCT/NOV/DEC                   | 20 | 52  | 68  |
| JAN/FEB/MAR                 | 1 | 0 | 0 | JAN/FEB/MAR                   | 20 | 41  | 25  |
| APR/MAY/JUNE                | 1 | 1 | 1 | APR/MAY/JUNE                  | 20 | 104 | 119 |