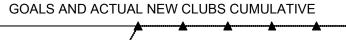

## MONTHLY MEMBERSHIP PROGRESS REPORT

LOCATION ROMANIA District 124 Results as of: 6/30/2022

| Clubs RESULTS FOR 2021-2022 |   |   |   | Members RESULTS FOR 2021-2022 |    |     |     |
|-----------------------------|---|---|---|-------------------------------|----|-----|-----|
|                             |   |   |   |                               |    |     |     |
| JULY/AUG/SEPT               | 0 | 0 | 2 | JULY/AUG/SEPT                 | 40 | 36  | 27  |
| OCT/NOV/DEC                 | 1 | 1 | 1 | OCT/NOV/DEC                   | 20 | 52  | 68  |
| JAN/FEB/MAR                 | 1 | 0 | 0 | JAN/FEB/MAR                   | 20 | 41  | 25  |
| APR/MAY/JUNE                | 1 | 1 | 1 | APR/MAY/JUNE                  | 20 | 104 | 119 |